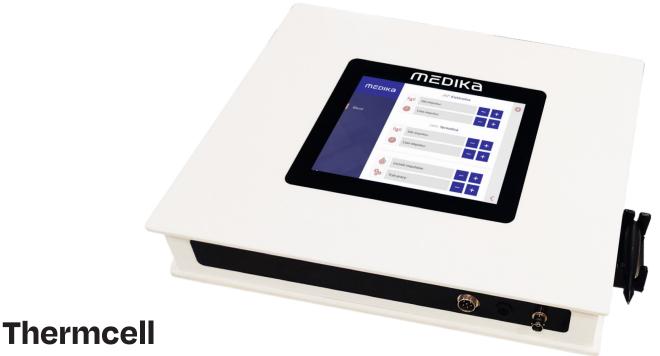

## madika® SPECYFICATION Thermcell

Vascular skin and the issue of dilated or broken blood vessels are problems that affect many people. Red spots on the skin, "spider veins" around the nose, and sudden flushing on the cheeks are all signs indicative of vascular skin.

#### Advantages of our device

• Device manufactured in Poland • Full control and intensity of impulses • Non-invasive procedure • No anesthesia required for the procedure • Single-use Balette needles • Two operating modes: continuous or pulse • Touchscreen control panel • Housing made of Corian material, which is stain-resistant, easy to clean, and, when properly maintained, prevents the growth of mold and fungi.

### Technical Specifications ()

| 4 kg                                                             |
|------------------------------------------------------------------|
| 38x29x15 cm                                                      |
| touchscreen 8"                                                   |
| 1                                                                |
| 60 w                                                             |
| 15 W                                                             |
| 32 MHz                                                           |
| air cooling                                                      |
| Treatment Electrodes – 10 pieces                                 |
| Continuous / Pulse Mode<br>(Pulse adjustable from 0.01 to 5 seco |
|                                                                  |