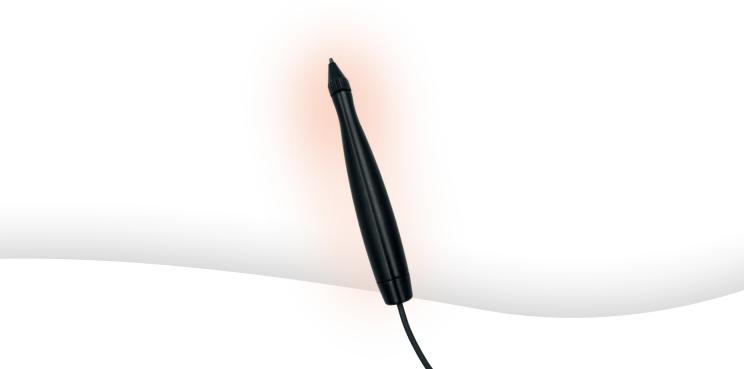

#### Mode of action

The Thermcell device utilizes thermolysis technology, which employs high-frequency alternating current (approximately 2 MHz) and low voltage. As a result of the interaction of this energy, high temperatures are generated in the tissues, leading to tissue coagulation. This method is highly effective in reducing dilated blood vessels. The flow of high-frequency current through the vessel coagulates hemoglobin and eliminates the dilated vessel. This method is quick, bloodless, minimally painful, and, most importantly, very effective.

#### Advantages of our device

• Device manufactured in Poland • Full control and intensity of impulses • Non-invasive procedure • No anesthesia required for the procedure • Single-use Balette needles • Two operating modes: continuous or pulse • Touchscreen control panel • Housing made of Corian material, which is stain-resistant, easy to clean, and, when properly maintained, prevents the growth of mold and fungi.