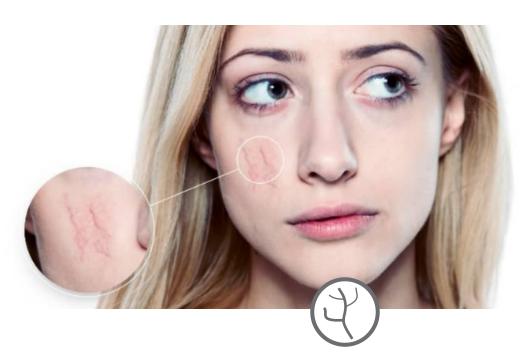

## madika® SPECYFICATION Thermcell

Vascular skin and the issue of dilated or broken blood vessels are problems that affect many people. Red spots on the skin, "spider veins" around the nose, and sudden flushing on the cheeks are all signs indicative of vascular skin.

#### What exactly are dilated blood vessels?

Telangiectasias (couperosis), commonly known as spider veins, are characterized by the dilation of small blood vessels, including arterioles, venules, and capillaries located directly under the skin. Arterial vessels appear red, while venous vessels take on a bluish-purple hue. Telangiectasias can be classified as primary or secondary.

#### Say Goodbye to Spider Veins!

- Immediate results after the first session (or directly after the procedure)
- Ultra-short treatment time
- —Precision and safety the device exclusively targets the treatment area without damaging surrounding tissues.